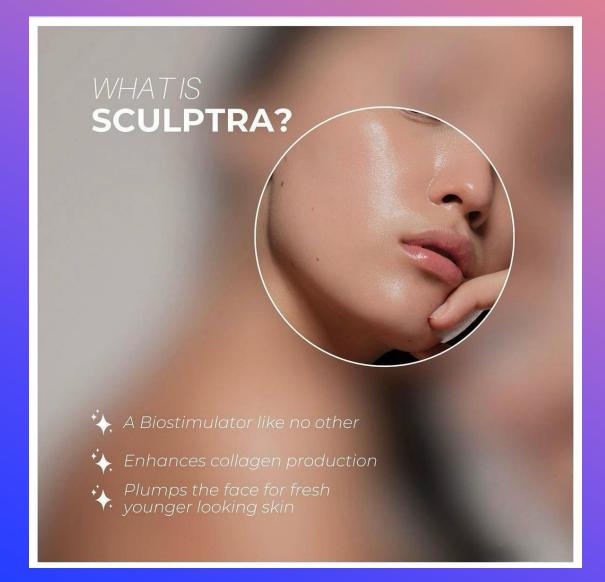

### WHAT IS SCULPTRA FILLER TREATMENT?

Sculptra<sup>TM</sup> is not just another facial filler it's a biostimulator that stands out in the realm of aesthetic treatments. Unlike traditional fillers, Sculptra works by stimulating your skin's natural ability to produce collagen, giving you a rejuvenated and more youthful appearance.

### WHAT MAKES SCULPTRA UNIQUE?

Sculptra's main ingredient is POLY-L-LACTIC ACID {PLLA}, which acts as powerful biostimulator. Upon injection, it gradually encourages the growth of collagen, elastin and fibrin, essential proteins that make your skin firm, elastic and vibrant.